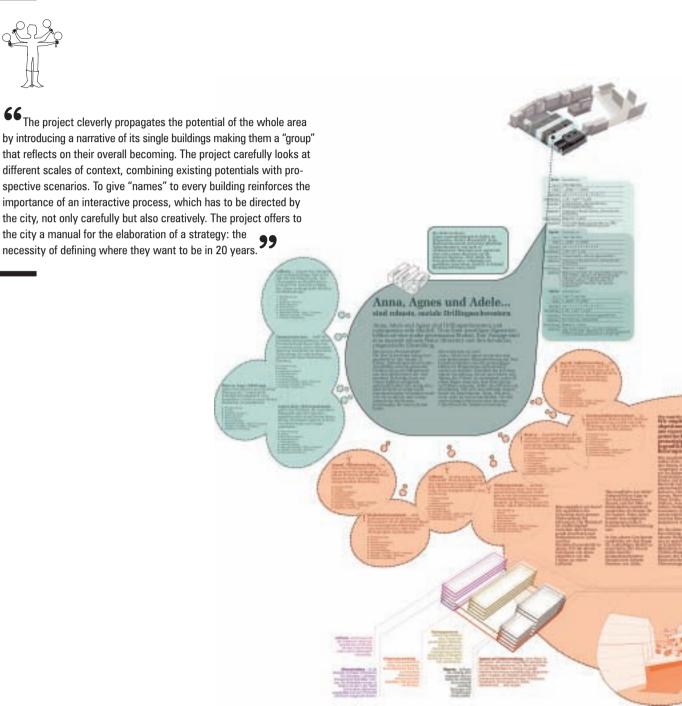

#### //RUNNER-UP/LINZ/JULIUS, FRIEDA, LUIS, ANNA, AGNES, ADELE, KLARA, AND VICKY – PORTRAIT OF AN ENSEMBLE// Lorenz Potocnik + mia 2/

ir empl Handwerksh nehmen rund Handwerk u form eine Arbeitswohn

The portrayal of the Tabakfabrik ensemble provides a descriptive narrative of a highly complex constellation of building properties, internal and external interaction, and hidden potential. The creation of characters with names, team roles, and recommendation for use results in easily comprehensible and memorable possibilities for the future of the structures. This portrait then serves as a basis for all further considerations.

## Julius, Frieda, Luis, Anna, Adele, Agnes, Klara und Vicky Ein Ensemble im Porträt.

Das Porträt des Ensembles der Tahakfahrik dient der Charakterisierung und Erzählung eines äusserst komlexen Gefüges aus Bauwerkseigenschaften, Internen und externen Beziebungen und latenten Potentialen. Anhand von Namen, Typen, Rollen im Team und Empfehlungen werden so-leicht verständlich und eisprägsam - Möglichkeiten und Zukunft produziert. Jede weitere Überlegung geht von diesem Porträt des Ensembles aus.