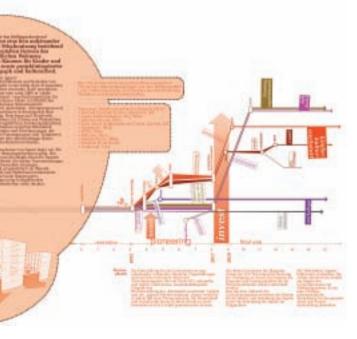

#### //RUNNER-UP/LINZ/JULIUS, FRIEDA, LUIS, ANNA, AGNES, ADELE, KLARA, AND VICKY – PORTRAIT OF AN ENSEMBLE// Lorenz Potocnik + mia 2/

ir empl Handwerksh nehmen rund Handwerk u form eine Arbeitswohn

The portrayal of the Tabakfabrik ensemble provides a descriptive narrative of a highly complex constellation of building properties, internal and external interaction, and hidden potential. The creation of characters with names, team roles, and recommendation for use results in easily comprehensible and memorable possibilities for the future of the structures. This portrait then serves as a basis for all further considerations.

A conceptual layer underpins the portrait and its subsequent suggestions for use. This consists of three main development topics, which are not directly connected to the individual personalities of the "team". These three central issues have the common aim of transforming the Tabakfabrik into an island of socio-economic innovation. As a consequence, the ensemble dedicates itself to change, nonconformist thinking, and breaking the rules and routines of the conventional world.

Handicraft, repair, and refabrication form the first topic together. Children, education, and empowerment form the second combination. Social enterprise, social innovation, and women's businesses form the third group. The Tabakfabrik provides the space and quality required for these crucial sets of issues, as well as for new typologies and experiments in each field. Together they put in the development of new content and reinterpreting a globally troubled social democracy.