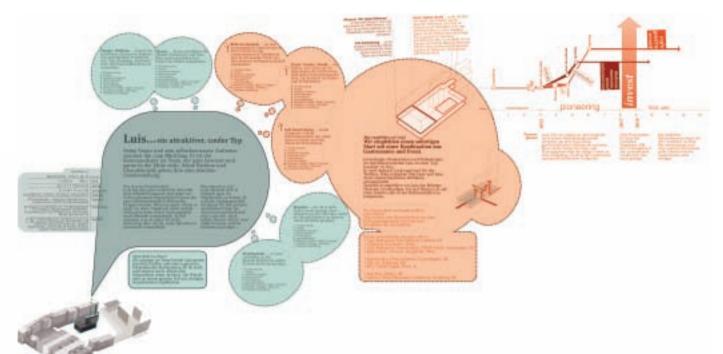

## Julius, Frieda, Luis, Anna, Adele, Agnes, Klara und Vicky Ein Ensemble im Porträt.

Das Porträt des Ensembles der Tahakfahrik dient der Charakterisierung und Erzählung eines äusserst komlexen Gefüges aus Bauwerkseigenschaften, Internen und externen Beziebungen und latenten Potentialen. Anhand von Namen, Typen, Rollen im Team und Empfehlungen werden so-leicht verständlich und eisprägsam - Möglichkeiten und Zukunft produziert. Jede weitere Überlegung geht von diesem Porträt des Ensembles aus.

Das Ensemble der Tabakfahrth beschrit zum acht Perntrall-rikeiten: Jallas, Pfreida, Lain, Arma, Adola, Agreu, Klars und Viche benitzen jesterfär ihrei gazz tradiviskarlie Art und Erfahrung, Tilser führt – gepaart mit limme opgenem Wennach – an einer