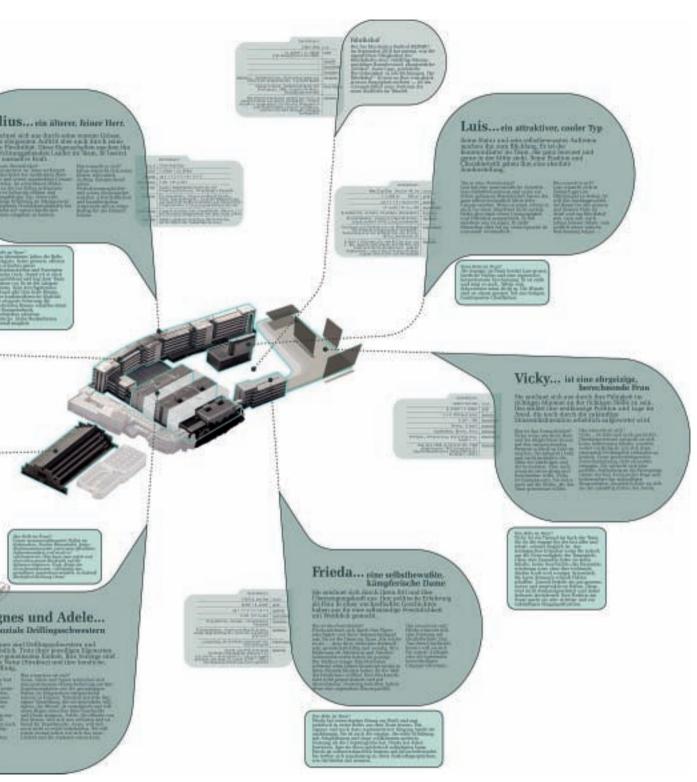

## Julius, Frieda, Luis, Anna, Adele, Agnes, Klara und Vicky Ein Ensemble im Porträt.

Das Porträt des Ensembles der Tahakfahrik dient der Charakterisierung und Erzählung eines äusserst komlexen Gefüges aus Bauwerkseigenschaften, Internen und externen Beziebungen und latenten Potentialen. Anhand von Namen, Typen, Rollen im Team und Empfehlungen werden so-leicht verständlich und eisprägsam - Möglichkeiten und Zukunft produziert. Jede weitere Überlegung geht von diesem Porträt des Ensembles aus.

Das Ensemble der Tabakfahrth beschrit zum acht Perntrall-rikeiten: Jallas, Pfreida, Lain, Arma, Adola, Agreu, Klars und Viche benitzen jesterfär ihrei gazz tradiviskarlie Art und Erfahrung, Tilser führt – gepaart mit limme opgenem Wennach – an einer

Entwichlungsengefehlung, Ein entegenzender Pate aus der Lizzer Gesellschaft unterstützt die inweils eigene Entwicklung

Diese Menteren bilden sagleich ein Greiniam und verarioern die Entwicklung der Udaktabrik au matatich mit der Statt. Das Greiniam steht in lebendigen Biologmit des Entscheidungstegens vin Beiten der Statt.

- His Tabaklah Lian far beste Uaransetsungen aan den Kothen und Phintislen die Baswerke, des Otten and der Bereilanzug bezussentrechtet zu verden. Endet wirzie die Fehreit wellen interent und sich welchei geneterent.
- 2 this Thean der Tabakfahrik bit im ihrer Qualität und Geschluchte preiskultekert einen Befrag zur Disewerung seisener Geschlachaft zu Intelen.
- 3 The Extericitle angular Tabakitabetik bedorf since named T-patriagas Testphane, in these 2007 does Prototyping and Protocoling bitmane, Watarmagneticsbith and underscentismedia Lisea ages solid t and calase of the ground transfer theory instrument of some Testportung biolitheres.

Ober dem Portnit und den Nutzungsoptionen schneibt eine gruntsbitzliche, ideele Elsene, Drei inhaltliche Skolen der Nutzung sind danne entstanden. Diese sind richt an etszehre Presidniichkehm im Texm gebunden!